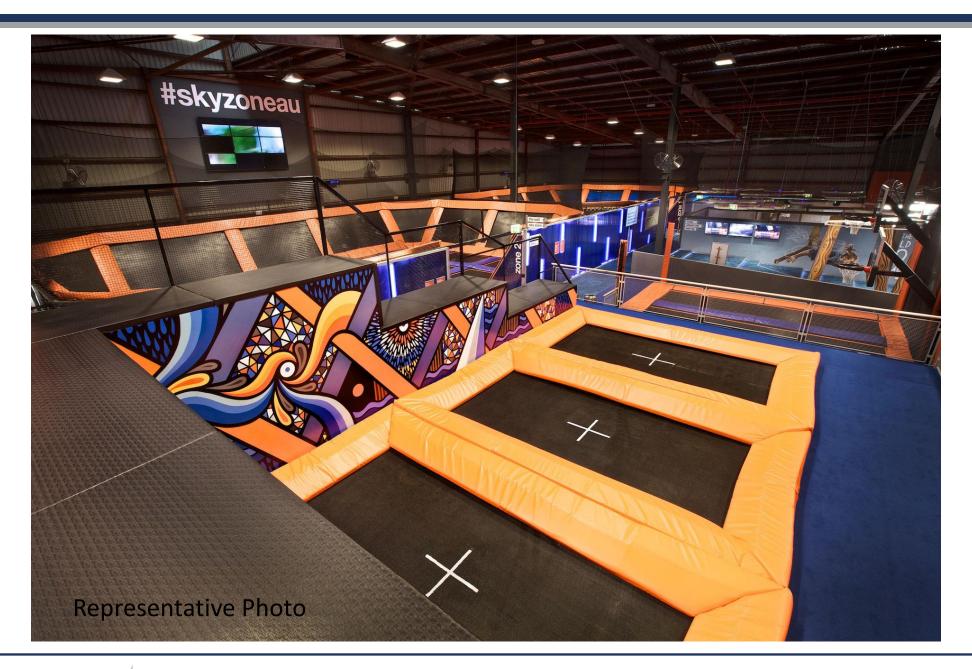

# Absolute Net – Sky Zone

805 S. Solano Dr., Las Cruces, N.M. 88001

#### **BUILDING HIGHLIGHTS**

- Attractive 3% annual increases throughout base term and option periods.
- Complete renovation in 2016 to accommodate existing business
- New HVAC, plumbing, electrical and lighting installed in 2016
- Absolute Net lease structure NO Landlord responsibilities.
- Sky Zone is a growing national trampoline chain with over 300 locations throughout the U.S.