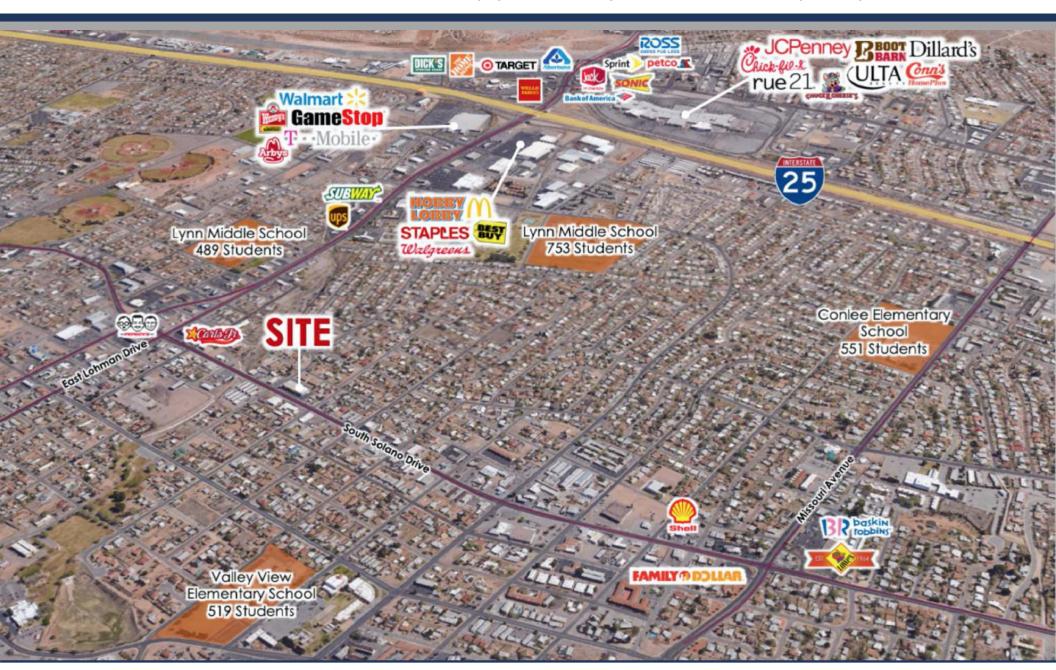

# Absolute Net – Sky Zone

805 S. Solano Dr., Las Cruces, N.M. 88001



### INVESTMENT SUMMARY

**Asking Price** \$2,357,555

**NOI** \$212,180

**CAP** 9.0

**Lease Term** Expires September 2029

**Square Footage** 16,866 +or-

**Property Size** .97 Acres

Parking Spaces 49

**Tenant Credit** Franchisee (multi-unit operator)

#### **BUILDING HIGHLIGHTS**

- Attractive 3% annual increases throughout base term and option periods.
- Complete renovation in 2016 to accommodate existing business
- New HVAC, plumbing, electrical and lighting installed in 2016
- Absolute Net lease structure NO Landlord responsibilities.
- Sky Zone is a growing national trampoline chain with over 300 locations throughout the U.S.



# Absolute Net Investment Opportunity

### **Property Aerial**





MIKE BARKER mike@ws-cre.com 505-401-6268





## Absolute Net Investment Opportunity

# **Demographics**





MIKE BARKER

mike@ws-cre.com

505-401-6268

Pricing subject to change without notice. The information contained is believed reliable. While we do not doubt the accuracy, we have not verified it and make no guarantee, warranty or representation about it. It is your responsibility to independently confirm its accuracy and completeness. Any projection, opinion, assumption or estimated uses are for example only and do not represent the current or future performance of the property. The value of this transaction to you depends on many factors which should be evaluated by your tax, financial, and legal coursel. You and your counsel should conduct a careful independent investigation o