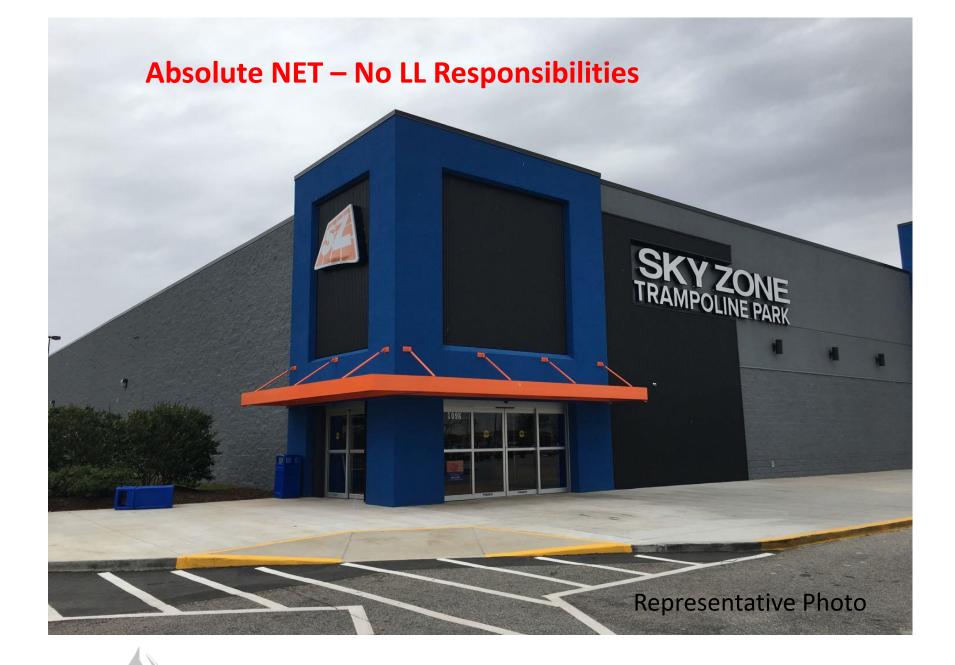

# Absolute Net – Sky Zone

805 S. Solano Dr., Las Cruces, N.M. 88001

#### **BUILDING HIGHLIGHTS**

- Attractive 3% annual increases throughout base term and option periods.
- Complete renovation in 2016 to accommodate existing business
- New HVAC, plumbing, electrical and lighting installed in 2016
- Absolute Net lease structure NO Landlord responsibilities.
- Sky Zone is a growing national trampoline chain with over 300 locations throughout the U.S.