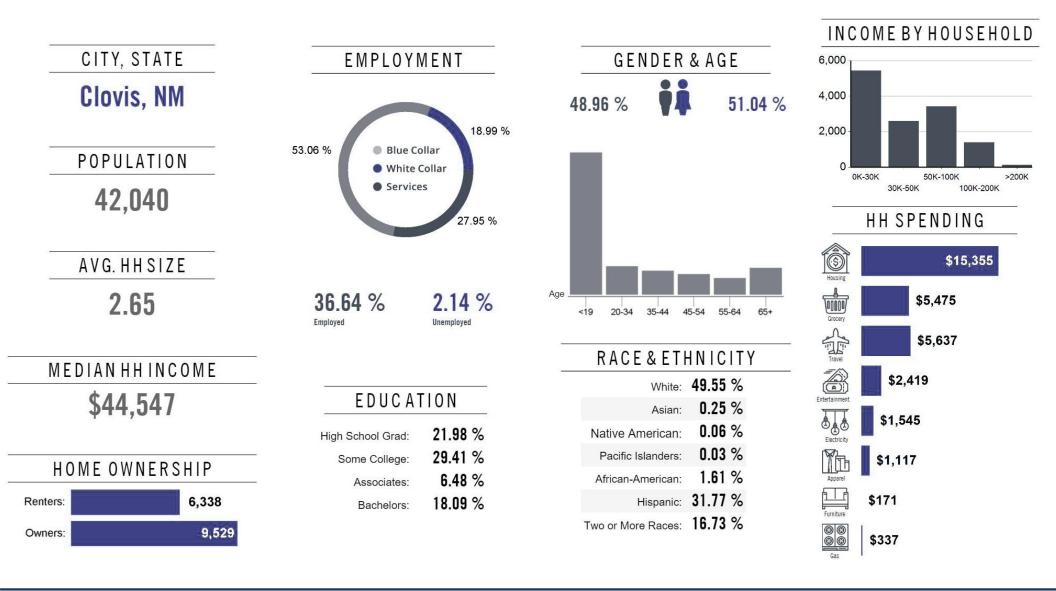

## Demographics

MICHAEL RENEAU michael@ws-cre.com 505-273-7169 \*Owner/Broker FLORA KOLLER flora@ws-cre.com 505-273-7167 The **City of Clovis** and **Curry County** are enthusiastic about their bright future! Situated on the plains of eastern New Mexico and home to Cannon Air Force Base, Clovis is the gateway to the Land of Enchantment and is well positioned to be a sustainable economic hub for the Southwest. Their regional economy is at the forefront of innovation. Centered between three large cities and a dozen universities, the city boasts an exceptionally competitive cost of living and a welcoming, supportive community. The City of Clovis hosts the main business district for eastern New Mexico, and acts as the trade hub for over 150,000 people. The City of Clovis also serves an area that spans over nine counties. The city of Portales, located within the neighboring Roosevelt County, is a partner with the City of Clovis making up the local Microplex. Together the cities have a combined population of 70,379 (25 mile radius). Within the Microplex, the unemployment rate averages 3.7% and the civilian labor force inside boasts 54,057.